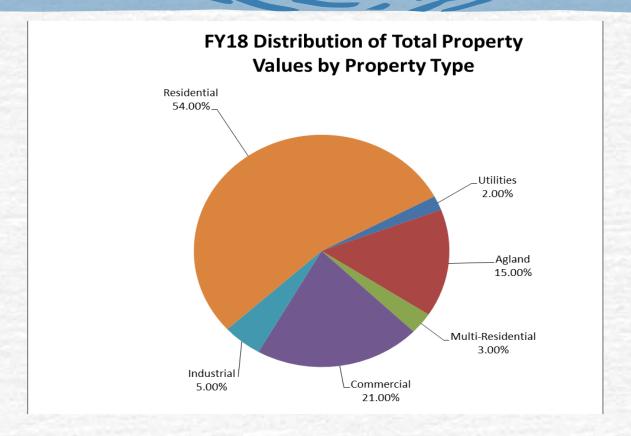

## Property Valuations - Assessed

- Assessed (100% Value) Valuations increased \$130 Million or approximately 4.3%
- Residential

- \$ 79 million
- Commercial/Industrial \$ 37 million

Multi-Residential

- \$ 14 million
- Assessed Valuation = \$ 130 million
- \*First year that CF will have valuations over \$3 billion\*

## FY19 Distribution of Total Property Values by Property Type

 Cedar Falls is over 75% Residential so any changes in the rollback factor has a major impact.

All cities in Iowa

- Rollback will be same for FY19 as FY18 at 90%.
- Rollback continues to create the tax burden shift from commercial onto residential properties, however, when the residential rollback goes down, that shift reverses.