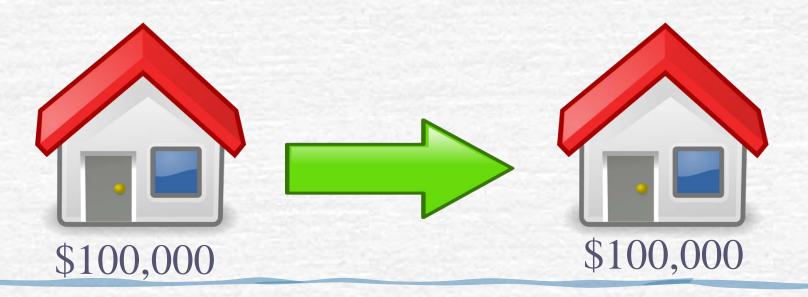

## **Property Tax Effect**

|                      | Re | <u>esidential</u> | <u>C</u> | <u>ommercial</u> | Industrial      | Mult | ti-Residential |
|----------------------|----|-------------------|----------|------------------|-----------------|------|----------------|
| Assessed Value       | \$ | 100,000           | \$       | 500,000          | \$<br>1,000,000 | \$   | 500,000        |
| FY18 Rollback        |    | 56.94%            |          | 90.00%           | 90.00%          |      | 82.50%         |
| Rollback Value       | \$ | 56,939            | \$       | 450,000          | \$<br>900,000   | \$   | 412,500        |
| FY18 Tax Rate        |    | 11.130            |          | 11.130           | 11.130          |      | 11.130         |
| FY18 Taxes Paid      | \$ | 633.73            | \$       | 5,008.50         | \$<br>10,017.00 | \$   | 4,591.13       |
| FY19 Value           | \$ | 100,000           | \$       | 500,000          | \$<br>1,000,000 | \$   | 500,000        |
| Revaluation          |    | 0.00%             |          | 0.00%            | 0.00%           |      | 0.00%          |
| Assessed Value       | \$ | 100,000           | \$       | 500,000          | \$<br>1,000,000 | \$   | 500,000        |
| FY19 Rollback        |    | 55.62%            |          | 90.00%           | 90.00%          |      | 78.75%         |
| Rollback Value       | \$ | 55,621            | \$       | 450,000          | \$<br>900,000   | \$   | 393,750        |
| FY19 Tax Rate        |    | 11.220            |          | 11.220           | 11.220          |      | 11.220         |
| FY19 Taxes Paid      | \$ | 624.07            | \$       | 5,049.00         | \$<br>10,098.00 | \$   | 4,417.88       |
| (Projected)          |    |                   |          |                  |                 |      |                |
| Change in Taxes Paid | \$ | (9.67)            | \$       | 40.50            | \$<br>81.00     | \$   | (173.25)       |
| Percentage Change    |    | -1.53%            |          | 0.81%            | 0.81%           |      | -3.77%         |