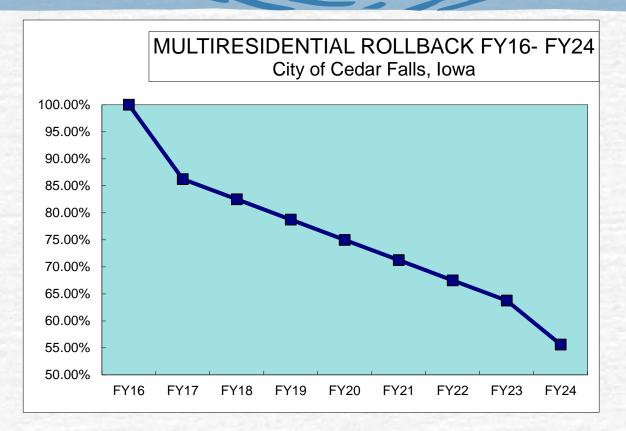

- 8-year Phase in until reaches residential rollback.
- Growth in multi-residential for FY19 to help offset the loss in the rollback.

\$Tax Rate

## **Looking Forward**

- Multi-Residential Rollback
  - Phased in over 8 years. FY17 the rollback was 86.25%, FY18 was 82.50%, and FY19 is 78.75% and will eventually get to the same level as residential (56%)
  - Loss of revenue to General Fund
- Backfill not guaranteed for FY19