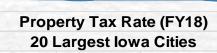

## FY18 \$11.13

- Increase of 9 cents
- .81% increase in the rate
- Rate same as the FY17 rate

| City            | FY18<br>Tax Rate | 2010<br>Population | Abbre-<br>viation |  |
|-----------------|------------------|--------------------|-------------------|--|
| Urbandale       | 10.02            | 39,463             | UR                |  |
| Ames            | 10.38            | 58,965             | AM                |  |
| Dubuque         | 10.89            | 57,637             | DU                |  |
| Cedar Falls     | 11.13            | 39,260             | CF                |  |
| Ankeny          | 11.65            | 45,582             | AN                |  |
| West Des Moines | 12.00            | 56,609             | WDM               |  |
| Bettendorf      | 12.50            | 33,217             | BE                |  |
| Mason City      | 13.70            | 28,079             | MC                |  |
| Marion          | 13.99            | 34,768             | MA                |  |
| Cedar Rapids    | 15.22            | 126,326            | CR                |  |
| Marshalltown    | 15.28            | 27,552             | MA                |  |
| Clinton         | 15.64            | 26,885             | CL                |  |
| Sioux City      | 15.77            | 82,684             | SC                |  |
| lowa City       | 16.33            | 67,862             | IC                |  |
| Burlington      | 16.34            | 25,663             | BU                |  |
| Davenport       | 16.78            | 99,685             | DA                |  |
| Des Moines      | 17.04            | 203,433            | DM                |  |
| Waterloo        | 17.60            | 68,406             | WA                |  |
| Council Bluffs  | 17.91            | 62,230             | СВ                |  |
| Fort Dodge      | 20.42            | 25,206             | FD                |  |
| Average         | 14.53            |                    |                   |  |