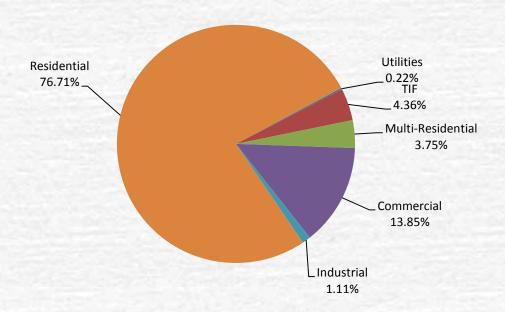

## FY19 Distribution of Total Property Values by Property Type

 Cedar Falls is over 75% Residential so any changes in the rollback factor has a major impact.

All cities in Iowa

- Rollback will be same for FY19 as FY18 at 90%.
- Rollback continues to create the tax burden shift from commercial onto residential properties, however, when the residential rollback goes down, that shift reverses.