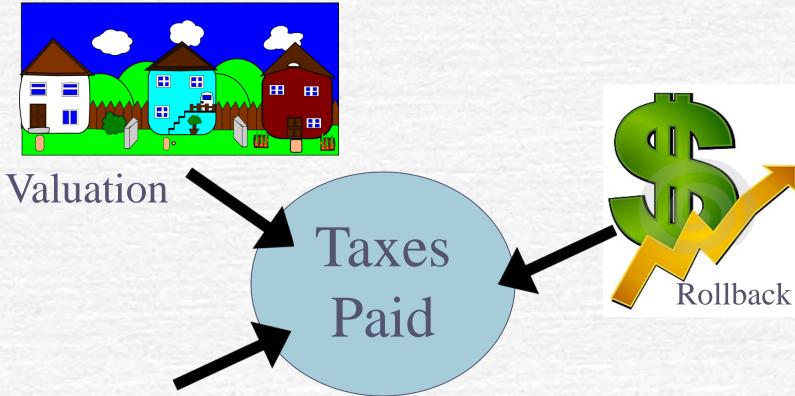

\$Tax Rate

9

**Valuations** 

**Taxes** Paid

(Set by County)

## Property Valuations - Assessed

- Assessed (100% Value) Valuations increased \$130 Million or approximately 4.3%
- Residential

- \$ 79 million
- Commercial/Industrial \$ 37 million

Multi-Residential

- \$ 14 million
- Assessed Valuation = \$ 130 million
- \*First year that CF will have valuations over \$3 billion\*

# Property Valuations – (Revaluation by the County)

There were no county across the board revaluations for FY19

12-

(Set by State)

- Rollback factor for FY19 is 55.62% (FY18=56.94%)
- Rollback was in an increasing pattern, but has decreased for FY19. As farm land values stabilize, expect rollback will continue in a downward trend.

## FY19 Distribution of Total Property Values by Property Type

 Cedar Falls is over 75% Residential so any changes in the rollback factor has a major impact.

All cities in Iowa

- Rollback will be same for FY19 as FY18 at 90%.
- Rollback continues to create the tax burden shift from commercial onto residential properties, however, when the residential rollback goes down, that shift reverses.