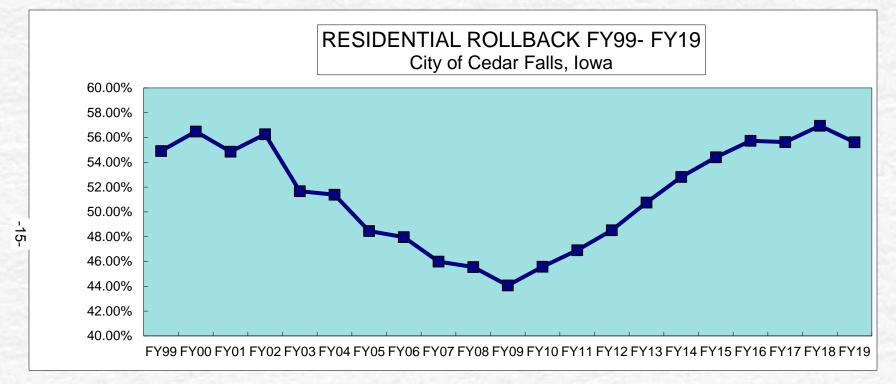

# Property Valuations – (Revaluation by the County)

There were no county across the board revaluations for FY19

12-

(Set by State)

- Rollback factor for FY19 is 55.62% (FY18=56.94%)
- Rollback was in an increasing pattern, but has decreased for FY19. As farm land values stabilize, expect rollback will continue in a downward trend.

- 20-Year Trend
- Growth in Residential in FY19 helped offset the loss in the rollback.