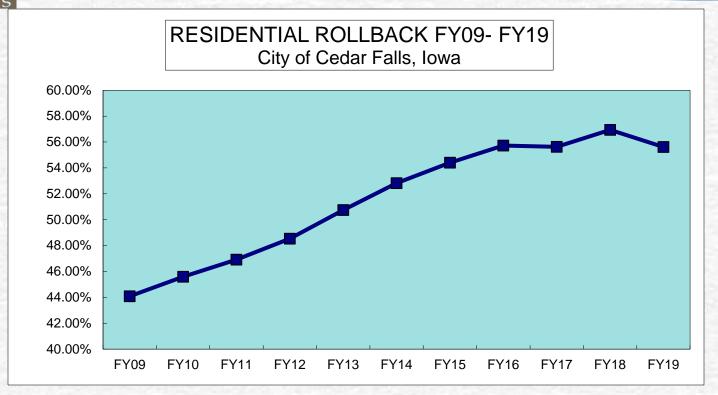

# Property Valuations – (Revaluation by the County)

There were no county across the board revaluations for FY19

12-

(Set by State)

- Rollback factor for FY19 is 55.62% (FY18=56.94%)
- Rollback was in an increasing pattern, but has decreased for FY19. As farm land values stabilize, expect rollback will continue in a downward trend.

- 20-Year Trend
- Growth in Residential in FY19 helped offset the loss in the rollback.