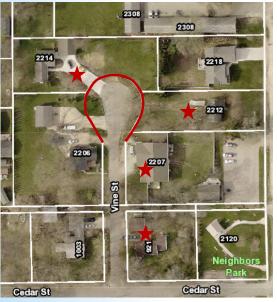

The pavement in the cul-de-sac is approximately 55 feet wide. The standard dimension for a cul-de-sac turnaround is 80 feet wide. The existing cul-de-sac makes it difficult for vehicles to maneuver, especially when a vehicle is stored in this area. Another contributing factor in this request is the presence of a fire hydrant and the north end of the cul-de-sac and the potential of a new driveway off the east side of the street behind 2212 Center Street. Another component in this discussion is the consideration of a no parking restriction on the east side of Vine Street, north of Cedar Street. This was not a part of the original petition, but staff sees the opportunity to help alleviate the parking concerns in this cul-de-sac. This portion of the street is 16-18 wide, which is barely wide enough for two way traffic. If vehicles are stored in the street, this may create conflicts on this dead end portion of the Vine Street.

#### Vine Street On Street Parking

**Existing Details** 

- North end of Vine Street from Cedar Street to cul-de-sac
- 16-18 foot pavement width
- Parking allowed on both sides
- · Fire hydrant at north end
- Potential driveway on east side

#### Factors that were considered

- Inadequate width of the cul-de-sac and street (16'-18')
- Dead end street
- Fire hydrant
- Future driveway