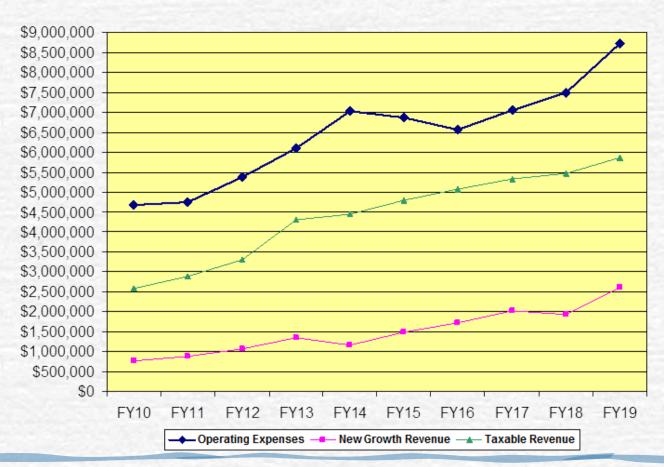

#### General Fund Operating Expenses vs. New Growth

## **Looking Forward**

- Multi-Residential Rollback
  - Phased in over 8 years. FY17 the rollback was 86.25%, FY18 was 82.50%, and FY19 is 78.75% and will eventually get to the same level as residential (56%)
  - Loss of revenue to General Fund
- Backfill not guaranteed for FY19

## **Looking Forward**

- Continue to watch the residential rollback factor
- Sewer Rates and Refuse Rates will need to be monitored
- Study will be performed in 2018 and storm water rate increases may need to be implemented