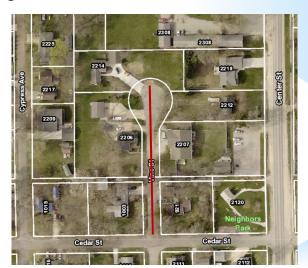

**TO:** Honorable Mayor James P. Brown and City Council

FROM: David Sturch, Planner III

**DATE:** January 31, 2018

**SUBJECT:** Vine Street Parking Restriction – North of Cedar Street

Staff received a petition requesting a parking restriction for no parking on the Vine Street culde-sac north of Cedar Street. The section of Vine Street north of Cedar Street is a 16-18-foot wide asphalt roadway approximately 340-feet long. Currently, parking is allowed on both sides of the street.

A petition was submitted for a no parking restriction in the cul-de-sac area. There are six (6) properties along this section of Vine Street. The petition was signed by four of the six properties. Staff sent notice of this committee meeting to all of the property owners in regards to this request. Attached is the petition and meeting notice.

The pavement in the cul-de-sac is approximately 55 feet wide. The standard dimension for a cul-de-sac turnaround is 80 feet wide. The existing cul-de-sac makes it difficult for vehicles to maneuver, especially when a vehicle is stored in this area. Another contributing factor in this request is the presence of a fire hydrant and the north end of the cul-de-sac and the potential of a new driveway off the east side of the street behind 2212 Center Street. Another component in this discussion is the consideration of a no parking restriction on the east side of Vine Street, north of Cedar Street. This was not a part of the original petition, but staff sees the opportunity to help alleviate the parking concerns in this cul-de-sac. This portion of the street is 16-18 wide, which is barely wide enough for two way traffic. If vehicles are stored in the street, this may create conflicts on this dead end portion of the Vine Street.