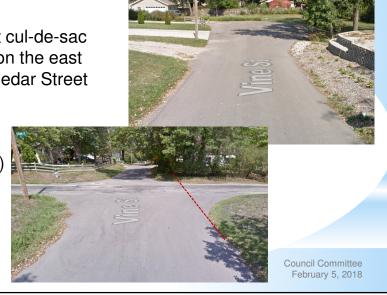

The pavement in the cul-de-sac is approximately 55 feet wide. The standard dimension for a cul-de-sac turnaround is 80 feet wide. The existing cul-de-sac makes it difficult for vehicles to maneuver, especially when a vehicle is stored in this area. Another contributing factor in this request is the presence of a fire hydrant and the north end of the cul-de-sac and the potential of a new driveway off the east side of the street behind 2212 Center Street. Another component in this discussion is the consideration of a no parking restriction on the east side of Vine Street, north of Cedar Street. This was not a part of the original petition, but staff sees the opportunity to help alleviate the parking concerns in this cul-de-sac. This portion of the street is 16-18 wide, which is barely wide enough for two way traffic. If vehicles are stored in the street, this may create conflicts on this dead end portion of the Vine Street.

#### Vine Street On Street Parking

**Existing Details** 

- North end of Vine Street from Cedar Street to cul-de-sac
- 16-18 foot pavement width
- Parking allowed on both sides
- · Fire hydrant at north end
- Potential driveway on east side

#### Factors that were considered

- Inadequate width of the cul-de-sac and street (16'-18')
- Dead end street
- Fire hydrant
- Future driveway