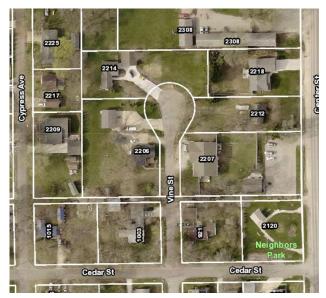

**TO:** Honorable Mayor James P. Brown and City Council

FROM: David Sturch, Planner III

**DATE:** January 31, 2018

**SUBJECT:** Vine Street Parking Restriction – North of Cedar Street

Staff received a petition requesting a parking restriction for no parking on the Vine Street culde-sac north of Cedar Street. The section of Vine Street north of Cedar Street is a 16-18-foot wide asphalt roadway approximately 340-feet long. Currently, parking is allowed on both sides of the street.

A petition was submitted for a no parking restriction in the cul-de-sac area. There are six (6) properties along this section of Vine Street. The petition was signed by four of the six properties. Staff sent notice of this committee meeting to all of the property owners in regards to this request. Attached is the petition and meeting notice.

The pavement in the cul-de-sac is approximately 55 feet wide. The standard dimension for a cul-de-sac turnaround is 80 feet wide. The existing cul-de-sac makes it difficult for vehicles to maneuver, especially when a vehicle is stored in this area. Another contributing factor in this request is the presence of a fire hydrant and the north end of the cul-de-sac and the potential of a new driveway off the east side of the street behind 2212 Center Street. Another component in this discussion is the consideration of a no parking restriction on the east side of Vine Street, north of Cedar Street. This was not a part of the original petition, but staff sees the opportunity to help alleviate the parking concerns in this cul-de-sac. This portion of the street is 16-18 wide, which is barely wide enough for two way traffic. If vehicles are stored in the street, this may create conflicts on this dead end portion of the Vine Street.

#### Vine Street On Street Parking

**Existing Details** 

- North end of Vine Street from Cedar Street to cul-de-sac
- 16-18 foot pavement width
- Parking allowed on both sides
- · Fire hydrant at north end
- Potential driveway on east side